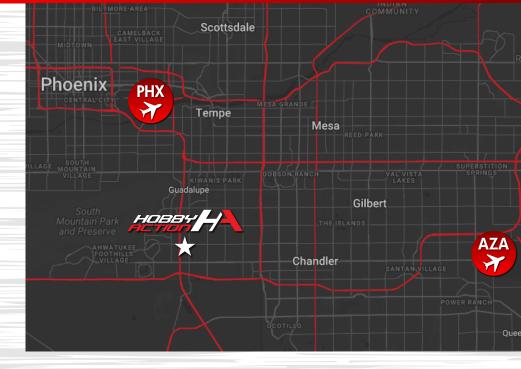

## AIRPORTS

Phoenix Sky Harbor International Airport (PHX) 10 miles from Hobby Action www.skyharbor.com

Phoenix-Mesa Gateway Airport (AZA) 23 miles from Hobby Action www.gatewayairport.com