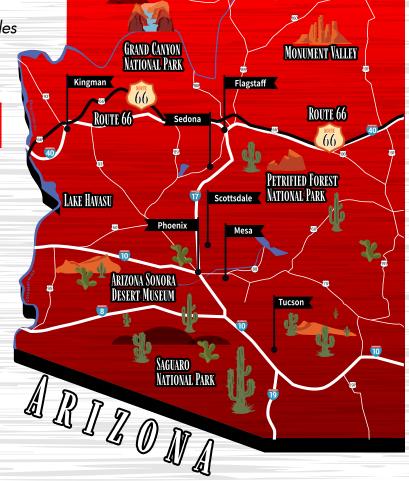

## SIGHTSEEING

Sedona, Arizona - Approximately 130 miles Grand Canyon - Approximately 238 miles Phoenix Zoo - Approximately 12 mile Desert Botanical Garden - Approximately 12 miles Herd Museum - Approximately 16 miles